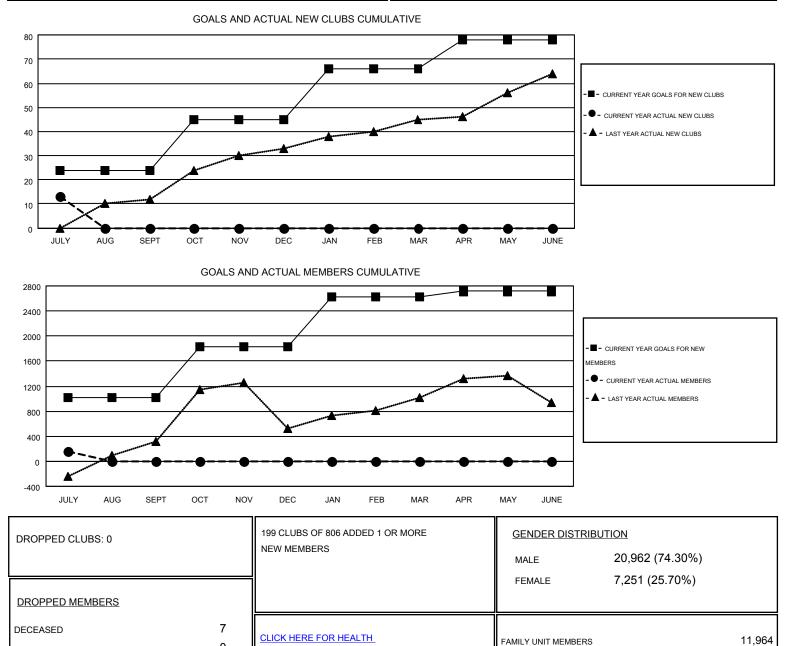

#### NAZMUL HAQUE GMT

| GMT: NA               | ZMUL HAQUE       |           |                  |                  |                       |                    |                                        |                    | GMT CA 6         |
|-----------------------|------------------|-----------|------------------|------------------|-----------------------|--------------------|----------------------------------------|--------------------|------------------|
| Clubs                 |                  |           |                  |                  | Members               |                    |                                        |                    |                  |
| RESULTS FOR 2015-2016 |                  |           |                  |                  | RESULTS FOR 2015-2016 |                    |                                        |                    |                  |
| QUARTER               | NEW CLUB<br>GOAL | NEW CLUBS | DROPPED<br>CLUBS | NET<br>GAIN/LOSS | QUARTER               | NEW MEMBER<br>GOAL | CHARTER AND<br>NEW<br>MEMBERS<br>ADDED | DROPPED<br>MEMBERS | NET<br>GAIN/LOSS |
| JULY/AUG/SEPT         | 24               | 13        | 0                | 13               | JULY/AUG/SEPT         | 1,016              | 913                                    | 759                | 154              |
| OCT/NOV/DEC           | 21               | 0         | 0                | 0                | OCT/NOV/DEC           | 807                | 0                                      | 0                  | 0                |
| JAN/FEB/MAR           | 21               | 0         | 0                | 0                | JAN/FEB/MAR           | 796                | 0                                      | 0                  | 0                |
| APR/MAY/JUNE          | 12               | 0         | 0                | 0                | APR/MAY/JUNE          | 94                 | 0                                      | 0                  | 0                |

OTHER

TOTAL

CLUB CANCELLED

HEAD OF HOUSEHOLD

NON-HEAD OF HOUSEHOLD

ASSESSMENT DATA

0

752

759

5,220

6,744